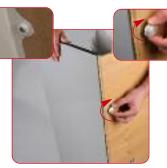

## Optional extra facia kit

Replace the top set of turn parts on the front of the counter with the stand off kit

To build the base of the unit align front with the locators on the sides, Screw the turn parts through the front and into the side panel. Repeat this for the remaining sides