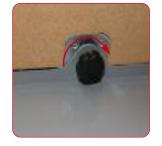

# **Assembly Instructions**

Kit includes: Top, front, back, 2x sides, 2x shelves, 8x turn parts and 2 x hand wheel nuts. Foam tape suppled but not applied (The above kit shown is a deluxe kit)

Ensure top of side is aligned/Parallel with front/rear face. Please note: The adhesive dot indicates the top.

## Optional extra facia kit

Replace the top set of turn parts on the front of the counter with the stand off kit

To build the base of the unit align front with the locators on the sides, Screw the turn parts through the front and into the side panel. Repeat this for the remaining sides