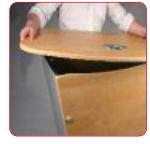

Lower the table top onto the base of the unit. Make sure the table top locators are in the locators on the sides of the unit.

steps with the upper

shelf.**Please note:** 8 screws are supplied to fix

shelves permanently

Screw down the top of the stand off's to secure into place.

Lift the top onto the base of the unit