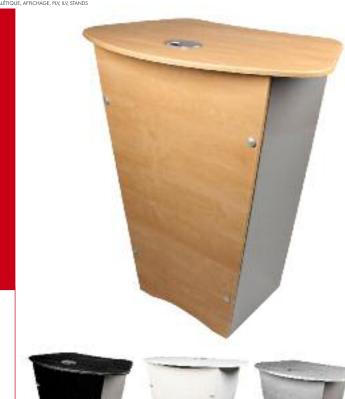

A very robust, stylish counter or workstation with integral shelving and lockable storage. Ideal for applications where security is important.

## Features & benefits

- Flat packs for easy storage and transportation
- Easy "no-tool" assembly
- Use our optional facia kit to customise with your own printed design
- Available in black, white, woodgrain or silver
- **Standard** with top, sides, aperture back panel and front panel
- **Deluxe Style** with top, sides, front, back, 2x internal shelf and lockable door
- Graphic Style with top, sides with white printable foam board front and back panel(aperture back, lockable door N/A)
- Two top shapes available Keystone and Elliptical

#### Hardware specifications

Assembled Dimensions (mm): Elliptical: 1020mm (h) x 950mm (w) x 520mm Keystone:1020mm (h) x 900mm (w) x 550mm (d)

Weight: Graphic 15kg approx Standard 17.5 approx Deluxe 20kg approx