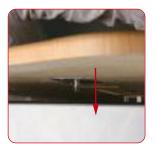

Lower the table top onto the base of the unit. Make sure the table top locators are in the locators on the sides of the unit.