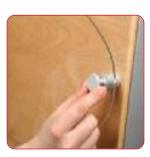

Once the table top is in place secure using hand wheel

Place the locators of the facia onto the stands off kits

Insert the smaller of the two

shelves at the bottom of the

unit. Rest the shelf on the shelf locator. Repeat these

steps with the upper

shelf.**Please note:** 8 screws are supplied to fix

shelves permanently

Screw down the top of the stand off's to secure into place.

Lift the top onto the base of the unit