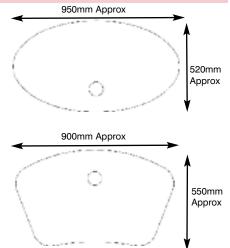

#### Hardware specifications

Assembled Dimensions (mm): Elliptical: 1020mm (h) x 950mm (w) x 520mm Keystone:1020mm (h) x 900mm (w) x 550mm (d)

Weight: Graphic 15kg approx Standard 17.5 approx Deluxe 20kg approx