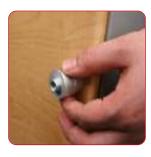

Once the table top is in place secure using hand wheel

Place the locators of the facia onto the stands off kits

Insert the smaller of the two

shelves at the bottom of the

unit. Rest the shelf on the shelf locator. Repeat these