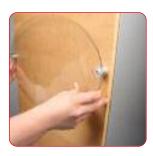

## Optional extra facia kit

Replace the top set of turn parts on the front of the counter with the stand off kit

To build the base of the unit align front with the locators on the sides, Screw the turn parts through the front and into the side panel. Repeat this for the remaining sides

Once the table top is in place secure using hand wheel

Place the locators of the facia onto the stands off kits

Insert the smaller of the two

shelves at the bottom of the

unit. Rest the shelf on the shelf locator. Repeat these