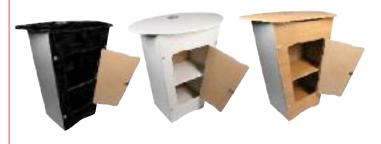

## Features & benefits

- Flat packs for easy storage and transportation
- Easy "no-tool" assembly
- Use our optional facia kit to customise with your own printed design
- Available in black, white, woodgrain or silver
- **Standard** with top, sides, aperture back panel and front panel
- **Deluxe Style** with top, sides, front, back, 2x internal shelf and lockable door
- Graphic Style with top, sides with white printable foam board front and back panel(aperture back, lockable door N/A)
- Two top shapes available Keystone and Elliptical