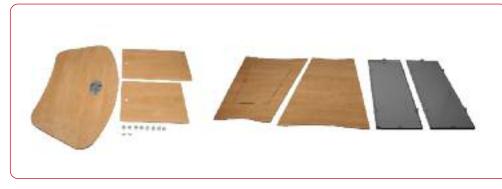

# **Assembly Instructions**

Kit includes: Top, front, back, 2x sides, 2x shelves, 8x turn parts and 2 x hand wheel nuts. Foam tape suppled but not applied (The above kit shown is a deluxe kit)

Ensure top of side is aligned/Parallel with front/rear face. Please note: The adhesive dot indicates the top.