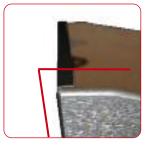

# **Assembly Instructions**

Kit includes: Top, front, back, 2x sides, 2x shelves, 8x turn parts and 2 x hand wheel nuts. Foam tape suppled but not applied (The above kit shown is a deluxe kit)

Ensure top of side is aligned/Parallel with front/rear face. Please note: The adhesive dot indicates the top.