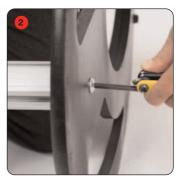

Screw into position securely.

Lower the top into the wrap and secure agains the hook and loop strip.

Once top is in place, secure to the Linear post by inserting the 2nd screw through the hole into the post, and fastening in securely.