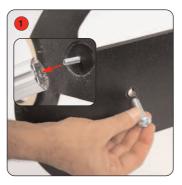

## **Assembly Instructions**

Kit includes: Top, base, wrap, Linear post, acrylic literature holder, stand-offs, screws, allen key.

Take the wrap and attach to the hook and loop strip on the base.

Take the base and insert a screw through the underside, through the hole, feeding it into the bottom of the LInear post.