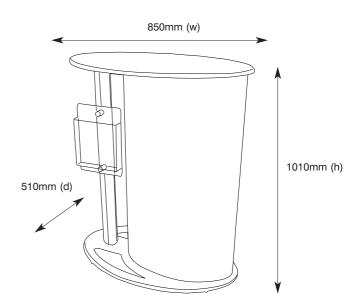

| hardware specifications                                 | wrap specifications                                                                                                           | additional info                                                                               |
|---------------------------------------------------------|-------------------------------------------------------------------------------------------------------------------------------|-----------------------------------------------------------------------------------------------|
| Overall size (h) x (w) x (d):<br>1010mm x 850mm x 510mm | Tambour Wrap dimensions (h) x (w):<br>970mm x 1370mm                                                                          | Recommended accessories:<br>LN501 - Acrylic Literature Holder                                 |
| Weight:<br>11kg                                         | If applying a graphic to the wrap, an allowance<br>should be made to its size to accommodate<br>material type, thickness etc. | Optional extra cost accessories:<br>Cable management port<br>Recommended carry bag:<br>AB112A |