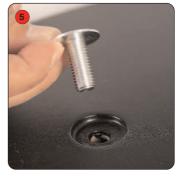

Screw into position securely.

Lower the top into the wrap and secure agains the hook and loop strip.

Once top is in place, secure to the Linear post by inserting the 2nd screw through the hole into the post, and fastening in securely.