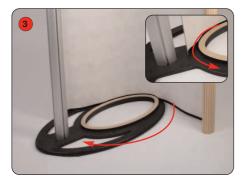

## **Assembly Instructions**

Kit includes: Top, base, wrap, Linear post, acrylic literature holder, stand-offs, screws, allen key.

Take the wrap and attach to the hook and loop strip on the base.

Take the base and insert a screw through the underside, through the hole, feeding it into the bottom of the LInear post.

Screw into position securely.

Lower the top into the wrap and secure agains the hook and loop strip.

Once top is in place, secure to the Linear post by inserting the 2nd screw through the hole into the post, and fastening in securely.