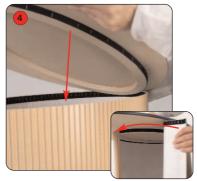

## **Assembly Instructions**

Kit includes: Top, base, wrap, Linear post, acrylic literature holder, stand-offs, screws, allen key.

Take the wrap and attach to the hook and loop strip on the base.

Take the base and insert a screw through the underside, through the hole, feeding it into the bottom of the LInear post.