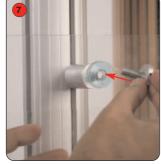

To fasten the literature holder, insert screw in one stand-off. Remove the stand off top.

Place a washer either side of the literature holder and then secure into place with standoff top (screw in).

Repeat steps 6 and 7 with the 2nd stand-off for the bottom of the literature holder.