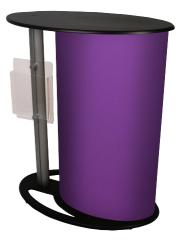

## Saturn

Saturn is a stylish workstation or greeting counter constructed from MDF with high quality finish thermoformed laminated tops.

## features & benefits

- Acrylic literature holder included
- · Constructed from composite materials and flexible MDF tambour
- · Flat packed, easy to transport and quick to assemble
- Allen keys supplied
- Load bearing up to 75kgs
- Tops are available in Birch, Black or Silver thermoformed finishes
- · Choice of Luxury Foam Backed Loop Nylon, Front Runner or Prelude fabric wrap colours
- Beech and Aluminium tambour wraps also available