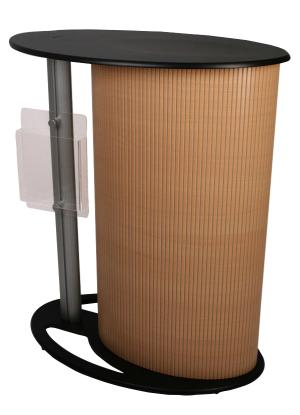

## Saturn

Saturn is a stylish workstation or greeting counter constructed from MDF with high quality finish thermoformed laminated tops.

## features & benefits

- Acrylic literature holder included
- · Constructed from composite materials and flexible MDF tambour
- · Flat packed, easy to transport and quick to assemble
- Allen keys supplied
- Load bearing up to 75kgs
- Tops are available in Birch, Black or Silver thermoformed finishes
- · Choice of Luxury Foam Backed Loop Nylon, Front Runner or Prelude fabric wrap colours
- Beech and Aluminium tambour wraps also available