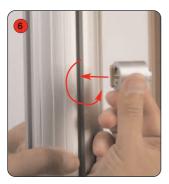

To fasten the literature holder, insert screw in one stand-off. Remove the stand off top.

Place a washer either side of the literature holder and then secure into place with standoff top (screw in).

Repeat steps 6 and 7 with the 2nd stand-off for the bottom of the literature holder.