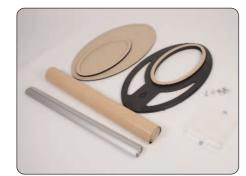

## **Assembly Instructions**

Kit includes: Top, base, wrap, Linear post, acrylic literature holder, stand-offs, screws, allen key.

Take the wrap and attach to the hook and loop strip on the base.

Take the base and insert a screw through the underside, through the hole, feeding it into the bottom of the LInear post.