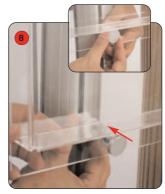

To fasten the literature holder, insert screw in one stand-off. Remove the stand off top.

Place a washer either side of the literature holder and then secure into place with standoff top (screw in).

Repeat steps 6 and 7 with the 2nd stand-off for the bottom of the literature holder.