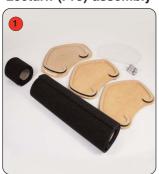

## Lecturn (Pro) assembly

Kit includes: Top, base, internal shelf, 2 x wrap, acrylic shelf, linear post, screws, allen key

Attach the larger wrap around the base, following the mounted shape

Lower the internal shelf into the top of the wrap and secure against hook and loop.

## Lecturn assembly

Kit includes: Top, base, wrap, acrylic shelf, linear post, screws

Attach the wrap around the base, following the mounted shape

Lower the top into the top of the wrap and secure against hook and loop.