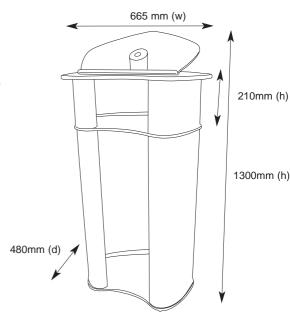

wrap specifications

additional info Carry bags are included

Overall size (h) x (w) x (d): 1300mm x 665mm x 480mm

Weight:

210mm

Tambour Wrap dimensions (h) x (w): (Standard) 1060mm x 1455mm

(Pro) 840mm x 1455mm (main wrap) / 210mm

19kg (Standard and Pro)

x 1455mm (upper wrap)

Optional internal shelf size (w) x (d): 480mm x 340mm

If applying a graphic to the wrap, an allowance should be made to its size to accommodate

Useable internal shelf height: