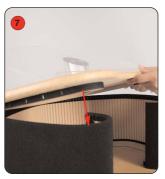

## Lecturn (Pro) assembly

Kit includes: Top, base, internal shelf, 2 x wrap, acrylic shelf, linear post, screws, allen key

Attach the larger wrap around the base, following the mounted shape

Lower the internal shelf into the top of the wrap and secure against hook and loop.

Attach the smaller wrap to the top of the shelf, following the shape of the mount.

Insert screw and washer through underside of top and into the Linear post.

Lower acrylic shelf onto post and secure into position with screws provided.