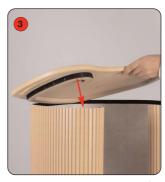

## Lecturn (Pro) assembly

Kit includes: Top, base, internal shelf, 2 x wrap, acrylic shelf, linear post, screws, allen key

Attach the larger wrap around the base, following the mounted shape

Lower the internal shelf into the top of the wrap and secure against hook and loop.

Attach top to small wrap, feeding it around the hook and loop mount, press securely.

## Lecturn assembly

Kit includes: Top, base, wrap, acrylic shelf, linear post, screws

Attach the wrap around the base, following the mounted shape

Lower the top into the top of the wrap and secure against hook and loop.