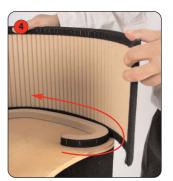

## Lecturn (Pro) assembly

Kit includes: Top, base, internal shelf, 2 x wrap, acrylic shelf, linear post, screws, allen key

Attach the larger wrap around the base, following the mounted shape

Lower the internal shelf into the top of the wrap and secure against hook and loop.

Attach top to small wrap, feeding it around the hook and loop mount, press securely.

## Lecturn assembly

Kit includes: Top, base, wrap, acrylic shelf, linear post, screws

Attach the wrap around the base, following the mounted shape

Lower the top into the top of the wrap and secure against hook and loop.