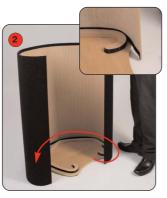

## Lecturn (Pro) assembly

Kit includes: Top, base, internal shelf, 2 x wrap, acrylic shelf, linear post, screws, allen key

Attach the larger wrap around the base, following the mounted shape

Lower the internal shelf into the top of the wrap and secure against hook and loop.

## Lecturn assembly

Kit includes: Top, base, wrap, acrylic shelf, linear post, screws

Attach the wrap around the base, following the mounted shape

Lower the top into the top of the wrap and secure against hook and loop.