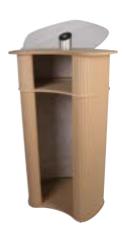

Lecturn is a stylish presenter unit from MDF with high quality finish thermoformed laminated tops.

Pro unit includes shelf

| <b>DOKO</b> | MOKO          | ODODITI | ootiopo |
|-------------|---------------|---------|---------|
|             | NAVA PER INC. |         |         |
|             |               |         | cations |
|             |               |         |         |
|             |               |         |         |