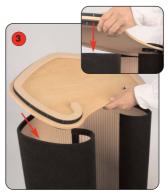

## Lecturn (Pro) assembly

Kit includes: Top, base, internal shelf, 2 x wrap, acrylic shelf, linear post, screws, allen key

Attach the larger wrap around the base, following the mounted shape

Lower the internal shelf into the top of the wrap and secure against hook and loop.

## Lecturn assembly

Kit includes: Top, base, wrap, acrylic shelf, linear post, screws

Attach the wrap around the base, following the mounted shape

Lower the top into the top of the wrap and secure against hook and loop.