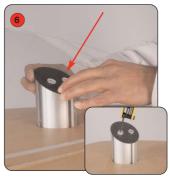

Attach the smaller wrap to the top of the shelf, following the shape of the mount.

Insert screw and washer through underside of top and into the Linear post.

Lower acrylic shelf onto post and secure into position with screws provided.

Insert screw and washer through underside of top and into the Linear post.

Lower acrylic shelf onto post and secure into position with screws and allen keys provided.