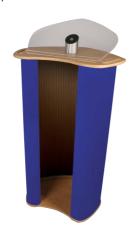

Lecturn is a stylish presenter unit from MDF with high quality finish thermoformed laminated tops.

## features & benefits

- · Constructed from composite materials and flexible MDF tambour
- · Flat packed, easy to transport and quick to assemble
- Allen keys supplied
- · Tops are available in Birch, Black or Silver thermoformed finishes
- · Choice of Luxury Foam Backed Loop Nylon, Front Runner or Prelude fabric wrap colours
- · Acrylic angled top shelf
- Internal shelf on the Pro unit only
- · Beech and Aluminium tambour wraps also available
- Bags included