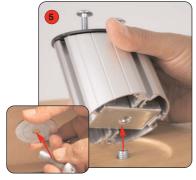

Attach the smaller wrap to the top of the shelf, following the shape of the mount.

Insert screw and washer through underside of top and into the Linear post.

Lower acrylic shelf onto post and secure into position with screws provided.

Insert screw and washer through underside of top and into the Linear post.

Lower acrylic shelf onto post and secure into position with screws and allen keys provided.