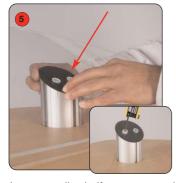

Attach the smaller wrap to the top of the shelf, following the shape of the mount.

Insert screw and washer through underside of top and into the Linear post.

Lower acrylic shelf onto post and secure into position with screws provided.

Insert screw and washer through underside of top and into the Linear post.

Lower acrylic shelf onto post and secure into position with screws and allen keys provided.