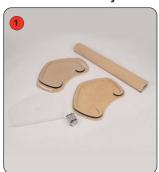

## Lecturn (Pro) assembly

Kit includes: Top, base, internal shelf, 2 x wrap, acrylic shelf, linear post, screws, allen key

Attach the larger wrap around the base, following the mounted shape

Lower the internal shelf into the top of the wrap and secure against hook and loop.

## Lecturn assembly

Kit includes: Top, base, wrap, acrylic shelf, linear post, screws

Attach the wrap around the base, following the mounted shape

Lower the top into the top of the wrap and secure against hook and loop.