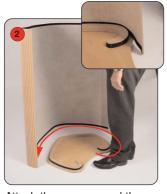

## Lecturn (Pro) assembly

Kit includes: Top, base, internal shelf, 2 x wrap, acrylic shelf, linear post, screws, allen key

Attach the larger wrap around the base, following the mounted shape

Lower the internal shelf into the top of the wrap and secure against hook and loop.

## Lecturn assembly

Kit includes: Top, base, wrap, acrylic shelf, linear post, screws

Attach the wrap around the base, following the mounted shape

Lower the top into the top of the wrap and secure against hook and loop.