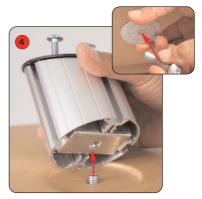

Attach the smaller wrap to the top of the shelf, following the shape of the mount.

Insert screw and washer through underside of top and into the Linear post.

Lower acrylic shelf onto post and secure into position with screws provided.

Insert screw and washer through underside of top and into the Linear post.

Lower acrylic shelf onto post and secure into position with screws and allen keys provided.